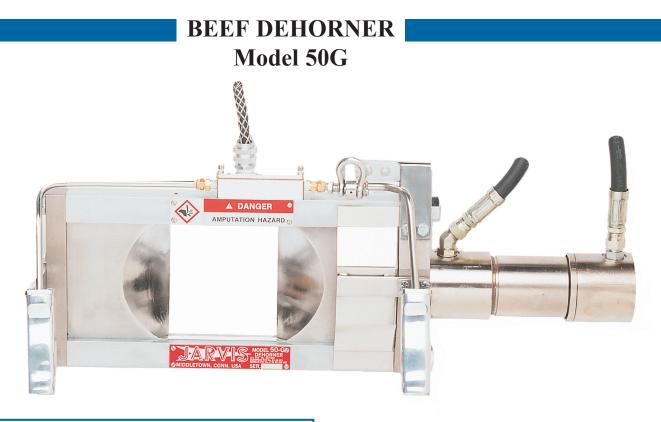

## The Jarvis Model 50G hydraulic powered guillotine style dehorner.

- Cuts all types of beef horns closer to the skull than traditional shear type dehorners.
- 1.5 second cycle for high speed production.
- Eliminates difficulties associated with over the head hide pulling.
- Optional clamshell blades yield an even deeper cut, completely under the horn ideal for the U. S. second cut.
- Best possible hygiene with updated, virtually all stainless steel construction minimal corrosion problems.
- Robust construction for long trouble-free life.
- Anti-tie down controls for operator safety.
- Meets national and international requirements for safety and hygiene.
- All polished stainless steel construction.
- Three different blade sizes to best suit the job.
- All stainless steel construction for maximum hygiene.

## BEEF DEHORNER Model 50G

| Specifications                      |                                                                   |                  |                    |  |
|-------------------------------------|-------------------------------------------------------------------|------------------|--------------------|--|
| Drive                               |                                                                   |                  | Hydraulic          |  |
| Model 50G                           |                                                                   |                  |                    |  |
| Cutting Force                       |                                                                   | 9900 lb-f        | 44 kN              |  |
| Cutting Cycle Time                  |                                                                   | 7044 power unit  | 1.5 sec            |  |
| Control Handles                     | with 402                                                          | 7088 power unit  | 1.5 sec            |  |
|                                     | Electric or Pneumatic Dual Anti-tie Down                          |                  | 12 V               |  |
| Blade Opening                       |                                                                   | 5.5 x 6.0 in     | 140 x 152 mm       |  |
| Overall Length                      |                                                                   | 30 in            | 762 mm             |  |
| Weight                              |                                                                   | 65 lbs           | 29.5 kg            |  |
| Hydraulic Power Unit                |                                                                   |                  |                    |  |
| Motor Power                         | with 4027044 power unit                                           | 10 hp            | 7457 W             |  |
| Motor Power                         | with 4027088 power unit                                           | 10 hp            | 7457 W             |  |
| Operating Voltage                   | 460 / 230 V, 3 phase, 60 Hz<br>other voltages and 50 Hz available |                  |                    |  |
| Hose Length                         |                                                                   | 16 ft            | 5 m                |  |
| Oil Capacity                        |                                                                   | 30 gal           | 114 L              |  |
| Overall Dimensions (I x w x h)      |                                                                   | 38 x 28 x 33 in  | 965 x 711 x 838 mm |  |
| Weight (without oil)                |                                                                   | 380 lbs          | 172 kg             |  |
| Equipment Selection and Accessories |                                                                   | Order Number     |                    |  |
| Model 50G                           |                                                                   |                  | ,                  |  |
| Electric Triggers                   | ,                                                                 | with cup blades  | 4025047            |  |
| -                                   |                                                                   | th offset blades | 4025047<br>4025011 |  |
| Air Triggers                        |                                                                   | with cup blades  | 4025041            |  |
|                                     |                                                                   | th offset blades | 4025025            |  |