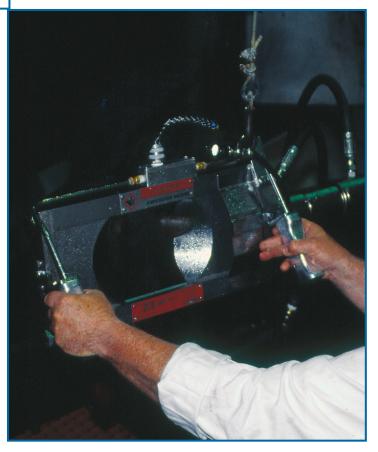

0G hydraulic powered guillotine style dehorner.

- Cuts all types of beef horns closer to the skull than traditional shear type dehorners.
- 1.5 second cycle for high speed production.
- Eliminates difficulties associated with over the head hide pulling.
- Optional clamshell blades yield an even deeper cut, completely under the horn ideal for the U. S. second cut.
- Best possible hygiene with updated, virtually all stainless steel construction minimal corrosion problems.
- Robust construction for long trouble-free life.
- Anti-tie down controls for operator safety.
- Meets national and international requirements for safety and hygiene.
- All polished stainless steel construction.
- Three different blade sizes to best suit the job.
- All stainless steel construction for maximum hygiene.





## HORN REMOVAL - DIRECTLY ON THE SKULL

## BEEF DEHORNER Model 50G

| Specifications                      |                                                                   |                  |                    |  |
|-------------------------------------|-------------------------------------------------------------------|------------------|--------------------|--|
| Drive                               |                                                                   |                  | Hydraulic          |  |
| Model 50G                           |                                                                   |                  |                    |  |
| Cutting Force                       |                                                                   | 9900 lb-f